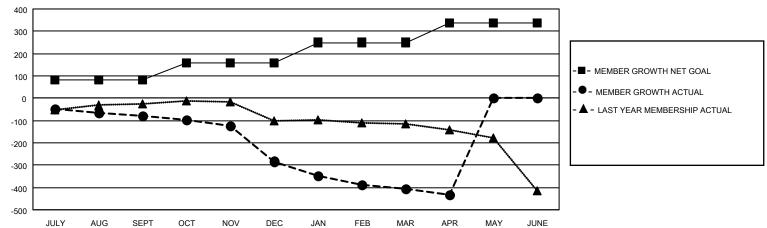

## Multiple District 25

LOCATION: INDIANA

|                       | Club          | s         |               | Members               |                         |                         |                                                    |  |
|-----------------------|---------------|-----------|---------------|-----------------------|-------------------------|-------------------------|----------------------------------------------------|--|
| RESULTS FOR 2020-2021 |               |           |               | RESULTS FOR 2020-2021 |                         |                         |                                                    |  |
| QUARTER               | NEW CLUB GOAL | NEW CLUBS | DROPPED CLUBS | QUARTER ME            | MBER GROWTH NET<br>GOAL | MEMBER GROWTH<br>ACTUAL | DROPPED<br>MEMBERS ACTUAL<br>(including transfers) |  |
| JULY/AUG/SEPT         | 3             | 1         | 2             | JULY/AUG/SEPT         | 81                      | 165                     | 221                                                |  |
| OCT/NOV/DEC           | 2             | 0         | 1             | OCT/NOV/DEC           | 76                      | 139                     | 317                                                |  |
| JAN/FEB/MAR           | 2             | 0         | 7             | JAN/FEB/MAR           | 93                      | 125                     | 209                                                |  |
| APR/MAY/JUNE          | 4             | 0         | 1             | APR/MAY/JUNE          | 88                      | 48                      | 65                                                 |  |

## GOALS AND ACTUAL MEMBERS CUMULATIVE

| DROPPED CLUBS: 11           |     | 140 CLUBS OF 367 ADDED 1 OR MORE | GENDER DISTRIBUTION        |                |       |
|-----------------------------|-----|----------------------------------|----------------------------|----------------|-------|
|                             |     | NEW MEMBERS                      | MALE 6,201 (69.82)         |                |       |
| DROPPED MEMBERS             |     |                                  | FEMALE                     | 2,680 (30.18%) |       |
| DECEASED                    | 187 | CLICK HERE FOR CUMULATIVE        | TOTAL FAMILY UNIT MEMBERS  |                | 2,127 |
| CLUB CANCELLED 40 OTHER 585 |     | MEMBERSHIP DATA                  | FAMILY MEMBERS PAYING HALF |                | 1,088 |
| TOTAL                       | 812 |                                  | 000                        |                |       |