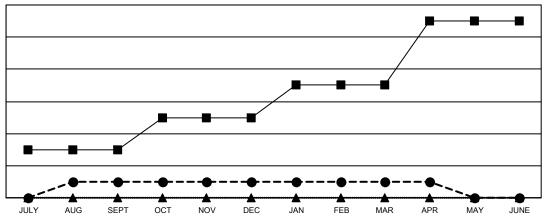

## GOALS AND ACTUAL NEW CLUBS CUMULATIVE

- CURRENT YEAR GOALS FOR NEW CLUBS

- CURRENT YEAR ACTUAL NEW CLUBS

▲ - LAST YEAR ACTUAL NEW CLUBS